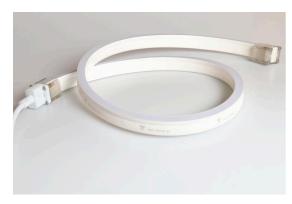

## **Description**

Neon20 - absolutely no spotting - a continuous and even light along the whole length - fully waterproof and safe for use outside. It has a 10mm square profile and is neat and unobtrusive making it perfect for use on outdoor buildings, pergola or garden illumination.

We supply it to you as a complete unit, cut to length with end caps fitted and sealed and a generous 2m input cable. it's fully waterproof so can be used indoors or out.

This is a colour changing RGB+White product so you have a full range of colours as well as a true white to choose from.

It operates at 24V and a maximum of 16w per metre and if powered from one end the maximum single length is 10m, however if you want a longer length we can make this for you but you will need to provide power to both ends.