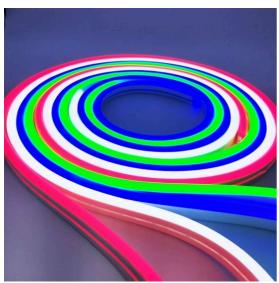

We supply it to you as a complete unit, cut to length with end caps fitted and sealed and a generous 2m input cable. it's fully waterproof so can be used indoors or out.

This is a colour changing RGB+White product so you have a full range of colours as well as a true white to choose from.